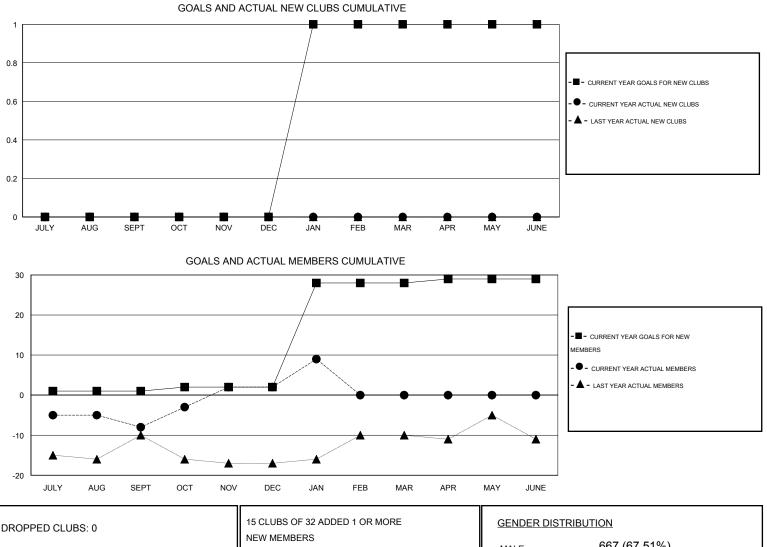

## Kenneth Schwols GMT.

| GMT: Kenneth  | MT: Kenneth Schwols LOCATION COLORADO |                     |                            |                             | 0             |                    |                       |                              | GMT CA 1                    |
|---------------|---------------------------------------|---------------------|----------------------------|-----------------------------|---------------|--------------------|-----------------------|------------------------------|-----------------------------|
|               |                                       | Clubs               |                            | Members                     |               |                    |                       |                              |                             |
|               | RESU                                  | LTS FOR 2013-2014   |                            | RESULTS FOR 2013-2014       |               |                    |                       |                              |                             |
| QUARTER       | NEW CLUB<br>GOAL                      | ACTUAL NEW<br>CLUBS | ACTUAL<br>DROPPED<br>CLUBS | ACTUAL NET<br>GAIN/<br>LOSS | QUARTER       | NEW MEMBER<br>GOAL | ACTUAL NEW<br>MEMBERS | ACTUAL<br>DROPPED<br>MEMBERS | ACTUAL NET<br>GAIN/<br>LOSS |
| JULY/AUG/SEPT | 0                                     | 0                   | 0                          | 0                           | JULY/AUG/SEPT | 1                  | 16                    | 24                           | -8                          |
| OCT/NOV/DEC   | 0                                     | 0                   | 0                          | 0                           | OCT/NOV/DEC   | 1                  | 31                    | 21                           | 10                          |
| JAN/FEB/MAR   | 1                                     | 0                   | 0                          | 0                           | JAN/FEB/MAR   | 26                 | 19                    | 12                           | 7                           |
| APR/MAY/JUNE  | 0                                     | 0                   | 0                          | 0                           | APR/MAY/JUNE  | 1                  | 0                     | 0                            | 0                           |

| DROPPED CLUBS: 0 |       | NEW MEMBERS                                     | MALE               |                       |             |  |
|------------------|-------|-------------------------------------------------|--------------------|-----------------------|-------------|--|
| DROPPED MEMBERS  |       | <u> </u>                                        | FEMALE             | 321 (32.49%)          |             |  |
| DECEASED         | 8     | CLICK HERE FOR HEALTH                           | FAMILY UNIT MEMBER | S                     | 164         |  |
| CLUB CANCELLED   | 0     | ASSESSMENT DATA                                 |                    |                       |             |  |
| OTHER            | 49    |                                                 | HEAD OF HOUSEHOLD  | HEAD OF HOUSEHOLD     |             |  |
| TOTAL            | 57    |                                                 | NON-HEAD OF HOUSE  | NON-HEAD OF HOUSEHOLD |             |  |
| MDD0191          | © Com | right 2014 Liona Cluba International All Dights | Decenved           |                       | Dege 1 of 1 |  |